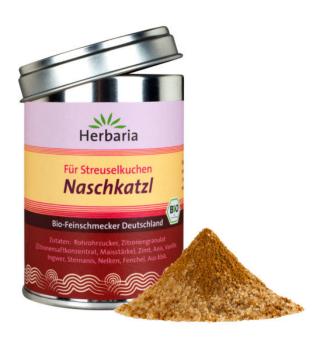

#### **SWEET TOOTH**

Seasoning sugar for crumble cakes, biscuits and pastries of all kinds, but also for batter, waffles and sweet casseroles.

# **Produkt lange Beschreibung**

Crumble spice
Organic Gourmet Germany

#### **Available as**

05004585 Stackable aroma protection tin, 120g each (medium tin).

## **Ingredients**

Raw cane sugar, lemon granulate (lemon juice concentrate, corn starch), cinnamon, aniseed, vanilla, ginger, star anise, cloves, fennel. From controlled organic cultivation.