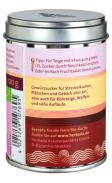

## **Recommended preparation**

For doughs with about 400g of flour, replace 1 tbsp. of sugar with "Sweet tooth". Or simply use it to season a tasty fruit salad.