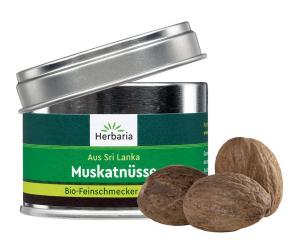

### **NUTMEGS**

Whole nutmegs from a certified association of peasant farmers from the nutmeg tree's region of origin on the Moluccas. Handpicked by peasant farmers. From controlled organic cultivation.

#### Available as

05004497 Stackable aroma protection tin, 3 pieces each (small tin).

## Ingredients

Whole nutmegs. From controlled organic cultivation.