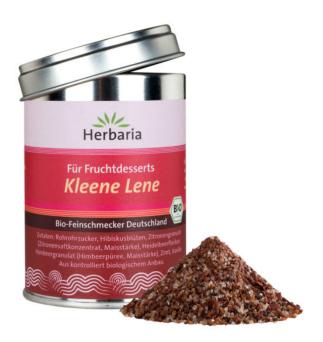

## **KLEENE LENE**

Seasoning sugar for red berry compote, fruit sauces, mousse, curd and yoghurt creams. Especially tasty with muesli and cereals.

# **Ingredients**

Raw cane sugar, hibiscus blossoms, lemon granulate (lemon juice concentrate, corn starch), blueberry flakes, raspberry granulate (raspberry purée, corn starch), cinnamon, vanilla. From controlled organic cultivation.

#### Available as

05004446 Stackable aroma protection tin, 110g each (medium tin).