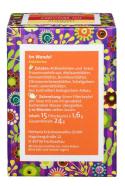

## **Ingredients**

Red clover blossoms, lady's mantle herb, lemon balm leaves, rosemary leaves, blackberry leaves, lemon verbena leaves, yarrow herb, lavender blossoms. From controlled organic cultivation.

## **Recommended preparation**

Pour 200 ml sparkling boiling water over one filter bag per cup, leave to stand for 5-10 minutes.